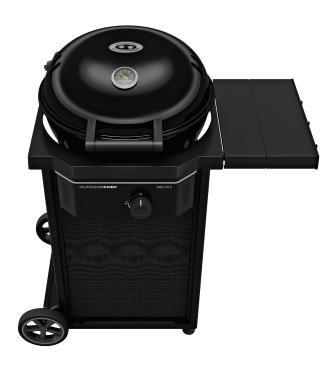

| BARBECUE Ø                | 57 cm               |
|---------------------------|---------------------|
| BURNER                    | 8.5 kW              |
| WORKING HEIGHT            | 94 cm               |
| DIMENSIONS<br>[W × D × H] | 105 × 69.5 × 114 cm |
| COLOUR                    | Black               |
| WEIGHT                    | 28 kg               |
|                           |                     |

- Single-ring burner system made of stainless steel, wide temperature range 180-340 °C
- Porcelain-enamelled kettle unit, easy cleaning, elegant design
- Lid hinge made from die-cast aluminium
- Extendable table, telescopic system with tubular guide, centre section can be removed and fixed with magnets
- Top-quality textile cover
- Large, rubberised wheels
- Legs, individually height-adjustable for any surface