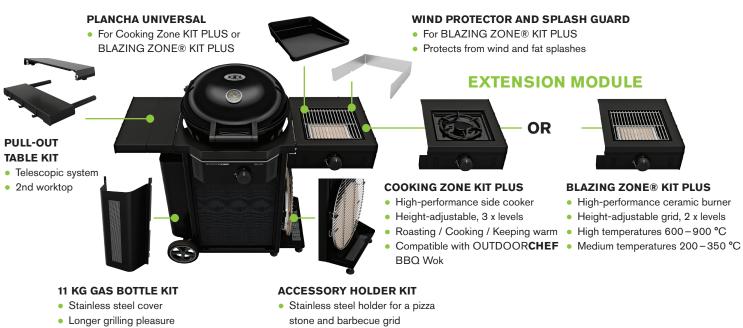

-----|---------------------|
| BURNER                    | 8.5 kW              |
| WORKING HEIGHT            | 94 cm               |
| DIMENSIONS<br>[W × D × H] | 105 × 69.5 × 114 cm |
| COLOUR                    | Black               |
| WEIGHT                    | 28 kg               |
|                           |                     |

- Single-ring burner system made of stainless steel, wide temperature range 180-340 °C
- Porcelain-enamelled kettle unit, easy cleaning, elegant design
- Lid hinge made from die-cast aluminium
- Extendable table, telescopic system with tubular guide, centre section can be removed and fixed with magnets
- Top-quality textile cover
- Large, rubberised wheels
- Legs, individually height-adjustable for any surface

## **EXPANSION OPTIONS FOR DAVOS SERIES**



## **Optimal accessories for your barbecue**





**PIZZA STONE 570** 

STAINLESS STEEL **BARBECUE GRID 570**