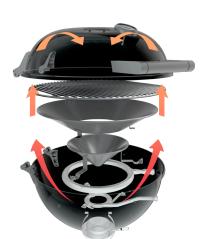

## STANDARD POSITION

- Juicy meat without turning
- More time for guests
- Easy cleaning
- Slow roasting
- Low & Slow BBQ
- Full power