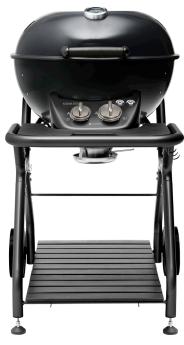

| BARBECUE Ø                | 57 cm            |
|---------------------------|------------------|
| BURNER                    | 9.7 kW           |
| WORKING HEIGHT            | 86 cm            |
| DIMENSIONS<br>[W × D × H] | 67 × 97 × 106 cm |
| COLOUR                    | Black            |
| WEIGHT                    | 29.1 kg          |

- Double ring-burner system, porcelain-enamelled from 0 to 360 °C in 10 minutes
- Electric one-touch ignition
- Unique funnel system with even heat distribution, no need to turn the food to be grilled, no harmful flare-ups
- Porcelain-enamelled kettle, funnel and barbecue grid
- Easy cleaning
- 2 large plastic wheels for easy transport