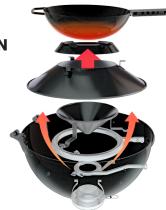

## **VOLCANO POSITION**

- Concentrated direct heat in excess of 500 °C
- Perfect for OUTDOORCHEF
  accessories such as the Barbecue
  Wok, Cast-Iron Griddle Plate
  and Plancha