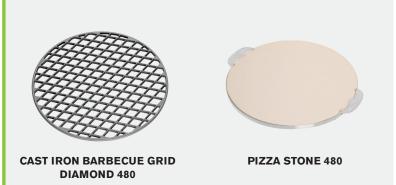

|---------------------------|------------------|
| BURNER                    | 5.8 kW           |
| WORKING HEIGHT            | 87.5 cm          |
| DIMENSIONS<br>[W × D × H] | 57 × 83 × 100 cm |
| COLOUR                    | Black            |
| WEIGHT                    | 19 kg            |

- Optimised burner made of stainless steel, wider temperature range: 180-340 °C
- Porcelain-enamelled kettle unit, easy cleaning, elegant design
- Lid hinge made from die-cast aluminium
- Control panel, intuitive operation
- More surface area space for two plates
- Soft-touch rubberised handle for comfortable manoeuvring of the barbecue
- Large, rubberised wheels
- Legs, individually height-adjustable for any surface

## **EXTENSION: BASE FRAME KIT**



## **Optimal accessories for your barbecue**