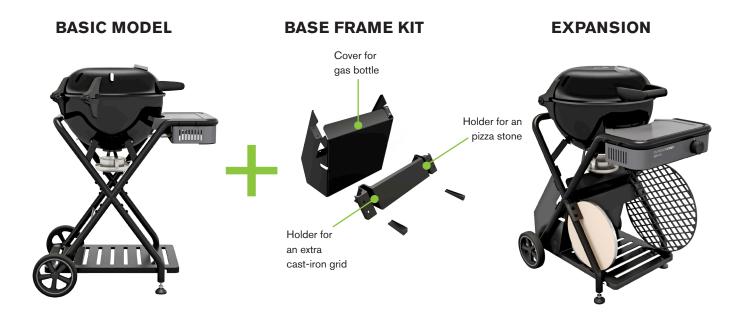

| BARBECUE Ø                | 48 cm            |
|---------------------------|------------------|
| BURNER                    | 5.8 kW           |
| WORKING HEIGHT            | 87.5 cm          |
| DIMENSIONS<br>[W × D × H] | 57 × 83 × 100 cm |
| COLOUR                    | Black            |
| WEIGHT                    | 19 kg            |

- Optimised burner made of stainless steel, wider temperature range: 180-340 °C
- Porcelain-enamelled kettle unit, easy cleaning, elegant design
- Lid hinge made from die-cast aluminium
- Control panel, intuitive operation
- More surface area space for two plates
- Soft-touch rubberised handle for comfortable manoeuvring of the barbecue
- Large, rubberised wheels
- Legs, individually height-adjustable for any surface

## **EXTENSION: BASE FRAME KIT**



## **Optimal accessories for your barbecue**