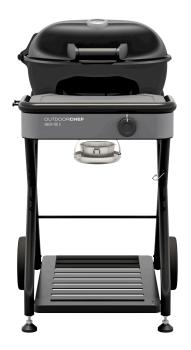

| BARBECUE Ø                | 48 cm            |
|---------------------------|------------------|
| BURNER                    | 5.8 kW           |
| WORKING HEIGHT            | 87.5 cm          |
| DIMENSIONS<br>[W × D × H] | 57 × 83 × 100 cm |
| COLOUR                    | Black            |
| WEIGHT                    | 19 kg            |

- Optimised burner made of stainless steel, wider temperature range: 180-340 °C
- Porcelain-enamelled kettle unit, easy cleaning, elegant design
- Lid hinge made from die-cast aluminium
- Control panel, intuitive operation
- More surface area space for two plates
- Soft-touch rubberised handle for comfortable manoeuvring of the barbecue
- Large, rubberised wheels
- Legs, individually height-adjustable for any surface