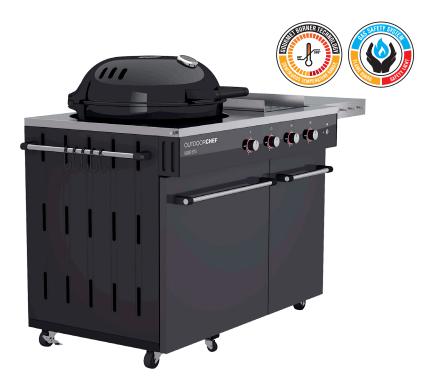

Kettle 57 cm BARBECUE Ø Steakhouse Burner 31 × 27 cm **BURNER** Kettle 9.5 kW Steakhouse Burner 5.6 kW Side cooking plate: 3.2 kW WORKING HEIGHT Kettle 91 cm Steakhouse & cooker 88 cm **DIMENSIONS** 162/121 × 71 × 112 cm  $[W \times D \times H]$ COLOUR Black, stainless steel

150 kg

- Steakhouse Burner for seared steaks, sausages and much more
- Side cooking plate

**WEIGHT** 

 XXL Chopping Board Lugano with large juice channel, Swiss made

and much more

- Intelligent base frame with generous storage space
- Large side shelf

## THE RESULT OF SWISS INNOVATIVE STRENGTH AND AN EYE-CATCHING HIGHLIGHT ON EVERY PATIO.