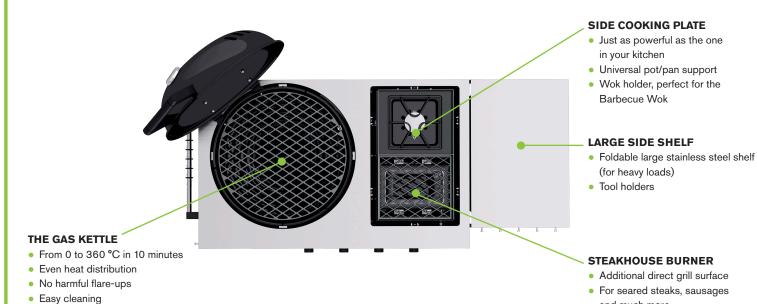

 Next-generation GOURMET BURNER TECHNOLOGY (GBT) 80-360 °C (continuously adjustable), 4 control dials, all-stainless steel design in SS304 qualityGAS SAFETY SYSTEM (GSS) Flame Guard, Flame Check, Safety Light in all control dials

150 kg

- Steakhouse Burner for seared steaks, sausages and much more
- Side cooking plate

**WEIGHT** 

 XXL Chopping Board Lugano with large juice channel, Swiss made

and much more

- Intelligent base frame with generous storage space
- Large side shelf